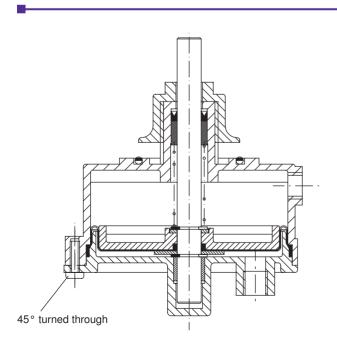

Optionally with through-going or one-sided piston rod available.

Features: Cylinder with through-going piston rod allow a power supply to the sealing bar.