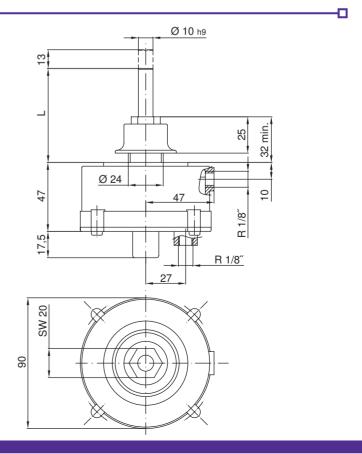

## Technical data

| Function            | single-acting with spring return |
|---------------------|----------------------------------|
| Ambient temperature | max. 80° C                       |
| Connection 1        | R 1/8"                           |
| Connection 2        | R 1/8"                           |
| Piston diameter     | 80 mm                            |
| Cylinder power      | 450 N max.                       |
| Stroke              | 13 mm                            |
| Operating pressure  | vacuum max. 99,9 %               |
| Securing            | central with union nut           |
| Piston rod          | through-going or one-sided       |