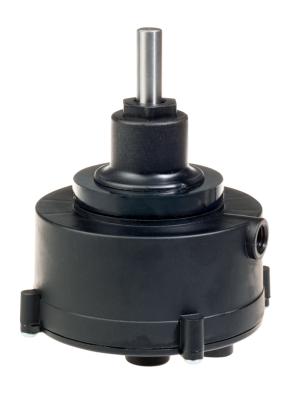

## Vacuum Cylinders **Type 06.0.00.080. ...**

Optionally with through-going or one-sided piston rod available.

Features: Cylinder with through-going piston rod allow a power supply to the sealing bar.